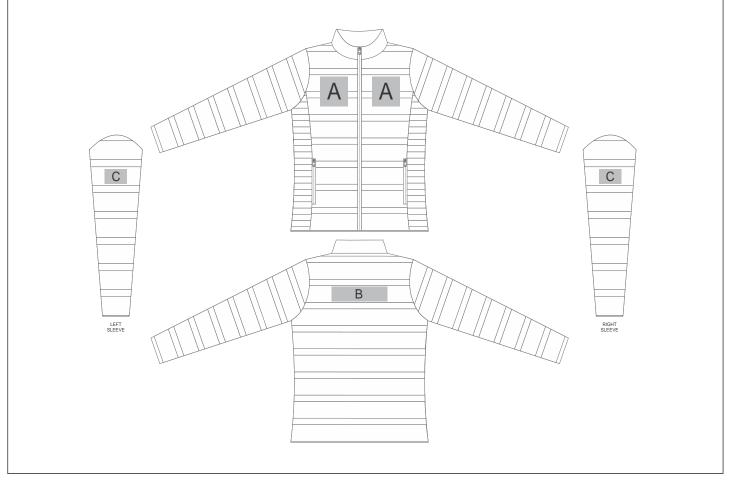

## **JC-AL-137-A**

Ladies Eclipse Jacket

## Need to know:

- Includes 1-Position Digital Transfer OR 1-Position Embroidery (setup fees apply)

- EMB/DTC inclusive parameters: Left/Right Chest or Back = 100mm x 100mm

- The panels on the garment are inconsistent from Small to XL.

- The logo will be branded in the closest left / right chest and back panel, to the standard left/right

## **Branding Options:**

| Position | Branding Method (Branding Code)       | No. of Colours | Dimension               |
|----------|---------------------------------------|----------------|-------------------------|
| А        | Embroidery (EMB-A)                    | N/A            | 100mm wide x 50mm high  |
| А        | Digital Transfer Clothing A6 (DTC-A6) | Full Colour    | 100mm wide x 100mm high |
| А        | Silicone (STP-A)                      | N/A            | 30mm wide x 30mm high   |
| А        | Silicone (STP-B)                      | N/A            | 50mm wide x 50mm high   |
| А        | Silicone (STP-C)                      | N/A            | 80mm wide x 80mm high   |
|          |                                       |                |                         |
| В        | Embroidery (EMB-A)                    | N/A            | 200mm wide x 50mm high  |

| В | Digital Transfer Clothing A6 (DTC-A6) | Full Colour | 148mm wide x 50mm high |
|---|---------------------------------------|-------------|------------------------|
| В | Digital Transfer Clothing A5 (DTC-A5) | Full Colour | 200mm wide x 50mm high |
| В | Silicone (STP-A)                      | N/A         | 30mm wide x 30mm high  |
| В | Silicone (STP-B)                      | N/A         | 50mm wide x 50mm high  |
| В | Silicone (STP-C)                      | N/A         | 80mm wide x 80mm high  |
| В | Silicone (STP-D)                      | N/A         | 120mm wide x 40mm high |

| С | Embroidery (EMB-A)                    | N/A         | 80mm wide x 50mm high |
|---|---------------------------------------|-------------|-----------------------|
| С | Digital Transfer Clothing A6 (DTC-A6) | Full Colour | 80mm wide x 50mm high |
| С | Silicone (STP-A)                      | N/A         | 30mm wide x 30mm high |
| С | Silicone (STP-B)                      | N/A         | 50mm wide x 50mm high |